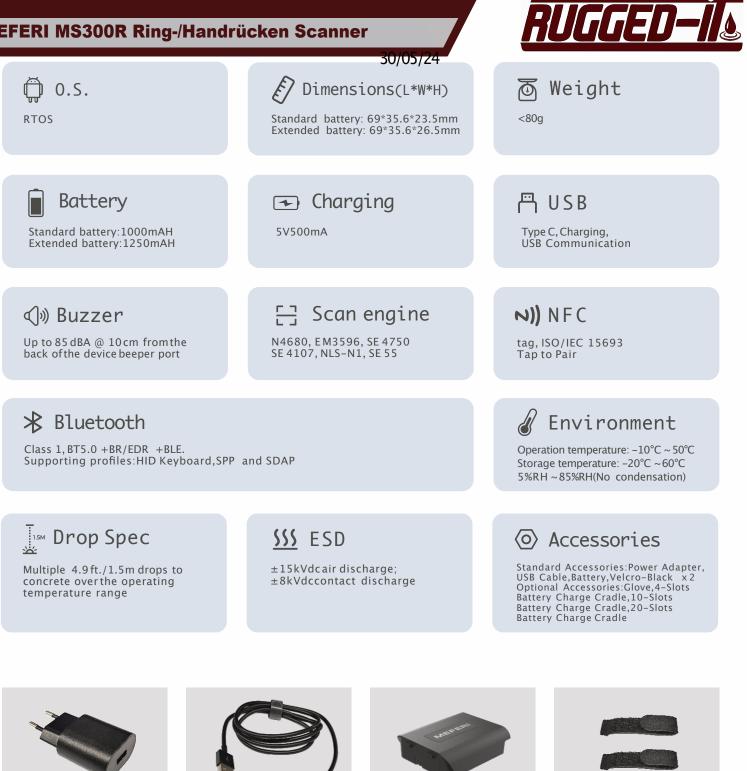

## VersatileWearing Styles

Ring wearing: ambidextrous design, tiny and virtually weightless. Glove wearing: superior ergonomics, free up hands to do more.

## **MEFERI MS300R Ring-/Handrücken Scanner**

Power Adapter

Glove

USB Cable

4-Slots Battery Charge Cradle

Battery

10-SlotsBattery Charge Cradle

Velcro-Black x2